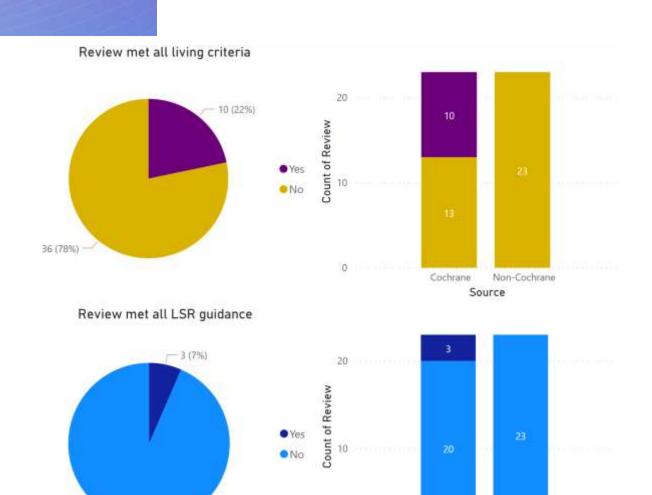

#### Results

- Less than a quarter met all living criteria – all Cochrane
- On average, 50% of the LSR guidance items met
  - Cochrane LSRs met twice as many as non-Cochrane (4 vs 2)
- 7 'zombie' LSRs
  - Published >2 years ago with only 1 living version

era and future challenges

Cochrane

Source

Non-Cochrane

43 (93%) -