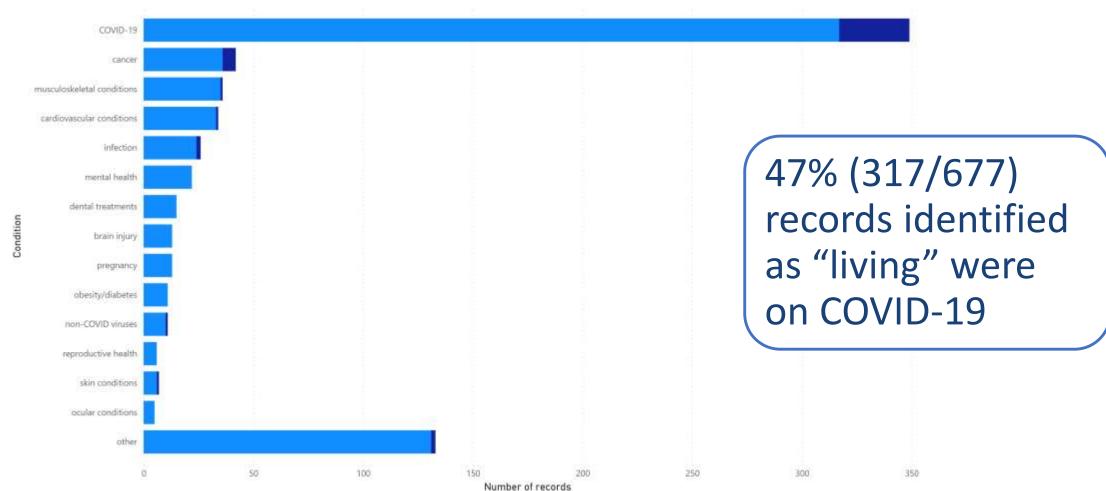

t al. Nearly 80 systematic reviews were published each day: Observational study on trends in epidemiology and reporting over the years 2000-2019. J Clin Epidemiol. 2021;138:1-11. doi:10.1016/j.jclinepi.2021.05.022







## Background

Guidance for the production and publication of Cochrane living systematic reviews: Cochrane Reviews in living mode

Version December 2019



- 1. Stakeholders
- 2. Search
- 3. Updates
- 4. Surveillance
- 5. Methods
- 6. Ceasing

But is guidance being followed?

And does it matter?







#### Aims

#### Perform an overview of LSRs

Current Cochrane LSR status

Cochrane LSRs compliance with guidance

Non-Cochrane LSRs compliance with guidance Salient LSR features for feasibility



#### Inform future best practice







#### Methods









#### Results











#### Results

- Less than a quarter met all living criteria – all Cochrane
- On average, 50% of the LSR guidance items met
  - Cochrane LSRs met twice as many as non-Cochrane (4 vs 2)
- 7 'zombie' LSRs
  - Published >2 years ago with only 1 living version

era and future challenges







Cochrane

Source



Non-Cochrane

43 (93%) -

#### Results



# Certainty did not change or was not evaluated in a majority of studies

Change in certainty from previous version, Cochrane Non-Cochrane for one or more outcomes

| Med. to contract the contract department of the contract of th |     |     |
|---------------------------------------------------------------------------------------------------------------------------------------------------------------------------------------------------