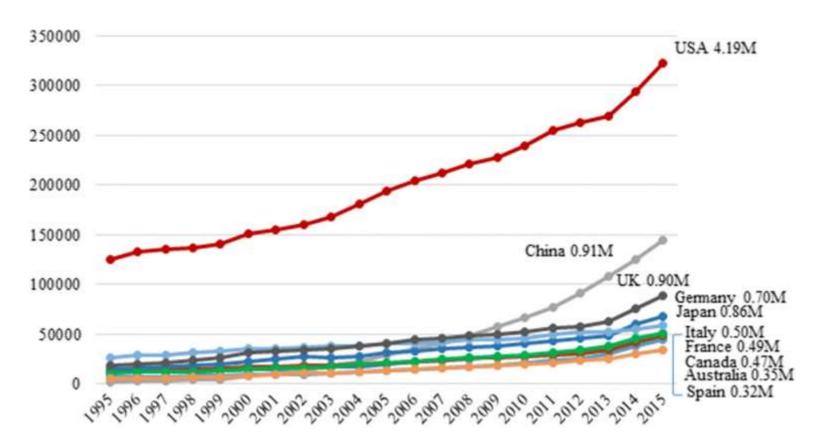

## Background

Total number of PubMed citations for the top 10 publishing countries, 1995-2015

Source: Fontelo, P., Liu, F. A review of recent publication trends from top publishing countries. Syst Rev 7, 147 (2018). https://doi.org/10.1186/s13643-018-0819-1