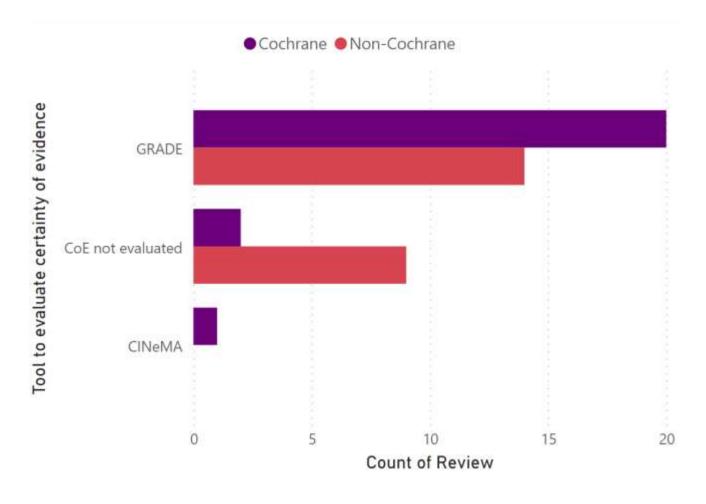

# Certainty did not change or was not evaluated in a majority of studies

Change in certainty from previous version, Cochrane Non-Cochrane for one or more outcomes

| Med. to contract the contract department of the contract of th |     |     |
|--------------------------------------------------------------------------------------------------------------------------------------------------------------------------------------------------------------------------------------------------------------------------------------------------------------------------------------------------------------------------------------------------------------------------------------------------------------------------------------------------------------------------------------------------------------------------------------------------------------------------------------------------------------------------------------------------------------------------------------------------------------------------------------------------------------------------------------------------------------------------------------------------------------------------------------------------------------------------------------------------------------------------------------------------------------------------------------------------------------------------------------------------------------------------------------------------------------------------------------------------------------------------------------------------------------------------------------------------------------------------------------------------------------------------------------------------------------------------------------------------------------------------------------------------------------------------------------------------------------------------------------------------------------------------------------------------------------------------------------------------------------------------------------------------------------------------------------------------------------------------------------------------------------------------------------------------------------------------------------------------------------------------------------------------------------------------------------------------------------------------------|-----|-----|
| Increased (low to high, etc.)                                                                                                                                                                                                                                                                                                                                                                                                                                                                                                                                                                                                                                                                                                                                                                                                                                                                                                                                                                                                                                                                                                                                                                                                                                                                                                                                                                                                                                                                                                                                                                                                                                                                                                                                                                                                                                                                                                                                                                                                                                                                                                  | 17% | 4%  |
| Decreased (high to low, etc.)                                                                                                                                                                                                                                                                                                                                                                                                                                                                                                                                                                                                                                                                                                                                                                                                                                                                                                                                                                                                                                                                                                                                                                                                                                                                                                                                                                                                                                                                                                                                                                                                                                                                                                                                                                                                                                                                                                                                                                                                                                                                                                  | 9%  | 4%  |
| Some increased, some decreased                                                                                                                                                                                                                                                                                                                                                                                                                                                                                                                                                                                                                                                                                                                                                                                                                                                                                                                                                                                                                                                                                                                                                                                                                                                                                                                                                                                                                                                                                                                                                                                                                                                                                                                                                                                                                                                                                                                                                                                                                                                                                                 | 9%  | 4%  |
| Did not change                                                                                                                                                                                                                                                                                                                                                                                                                                                                                                                                                                                                                                                                                                                                                                                                                                                                                                                                                                                                                                                                                                                                                                                                                                                                                                                                                                                                                                                                                                                                                                                                                                                                                                                                                                                                                                                                                                                                                                                                                                                                                                                 | 13% | 13% |
| Unclear                                                                                                                                                                                                                                                                                                                                                                                                                                                                                                                                                                                                                                                                                                                                                                                                                                                                                                                                                                                                                                                                                                                                                                                                                                                                                                                                                                                                                                                                                                                                                                                                                                                                                                                                                                                                                                                                                                                                                                                                                                                                                                                        | 9%  | 4%  |
| n/a                                                                                                                                                                                                                                                                                                                                                                                                                                                                                                                                                                                                                                                                                                                                                                                                                                                                                                                                                                                                                                                                                                                                                                                                                                                                                                                                                                                                                                                                                                                                                                                                                                                                                                                                                                                                                                                                                                                                                                                                                                                                                                                            | 43% | 70% |

n/a = certainty not evaluated or only 1 version of the review