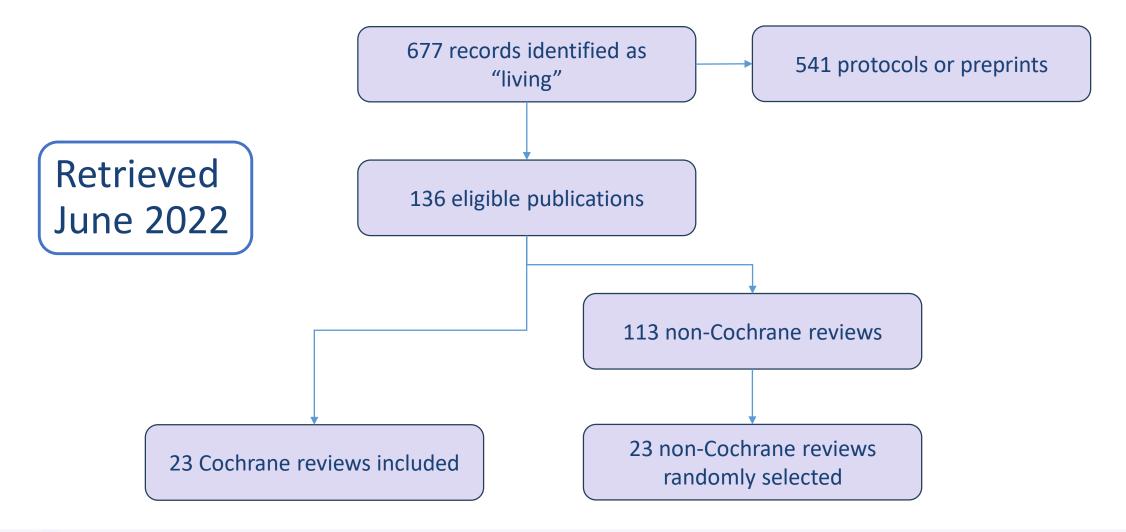

#### Results

- Less than a quarter met all living criteria – all Cochrane
- On average, 50% of the LSR guidance items met
  - Cochrane LSRs met twice as many as non-Cochrane (4 vs 2)
- 7 'zombie' LSRs
  - Published >2 years ago with only 1 living version

era and future challenges

Cochrane

Source

Non-Cochrane

43 (93%) -

#### Results