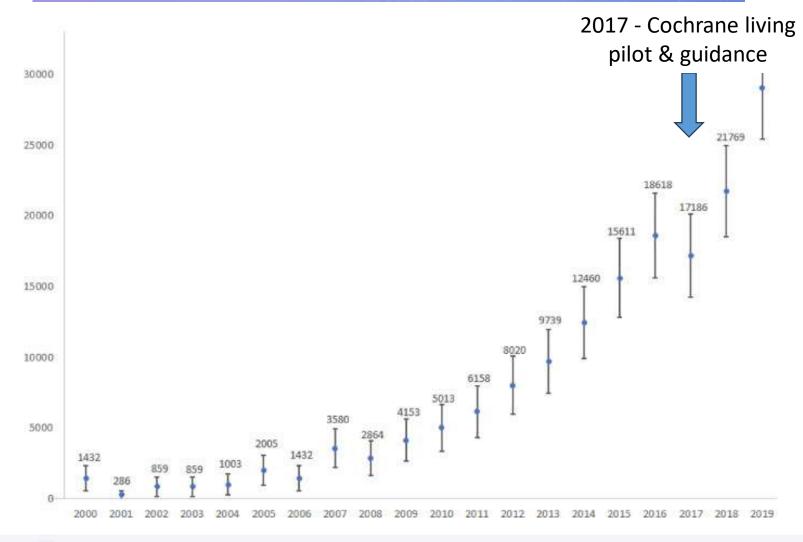

### Background

Estimated number of SRs indexed per year via PubMed (including 95% CI), 2000–2019

Source: Hoffmann F, Allers K, Rombey T, et al. Nearly 80 systematic reviews were published each day: Observational study on trends in epidemiology and reporting over the years 2000-2019. J Clin Epidemiol. 2021;138:1-11. doi:10.1016/j.jclinepi.2021.05.022